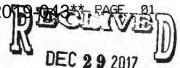

Livestock waste management facilities consisting of one concrete manure pit (approximately 100 ft. x 192 ft. x 9 ft. deep), four pumpout pits (each approximately 7 ft. x 7 ft. x 9 ft.), one concrete center divider wall running the entire length of the pit, 19,200 square feet of precast concrete slat flooring over the manure pit, and 640 linear feet of 4-inch diameter perforated drain tile located around the perimeter of the concrete structure's footing.

Livestock waste management facilities consisting of one concrete manure pit approximately 100 ft. (width) x 192 ft. (length) x 9 ft. (depth) with 4 concrete pump out pits approximately 7 ft. (width) x 7 ft. (length) x 9 ft. (depth) and one concrete center divider wall running the entire length of the pit, 19,200 square feet of precast concrete slat flooring over the manure pit, and 640 linear feet of 4 inch diameter perforated drain tile located around the perimeter of the concrete structure's footing.

### Physical description of pollution control facilities that ARE recommended:

Livestock waste management facilities consisting of one concrete manure pit approximately 100 ft. (width) x 192 ft. (length) x 9 ft. (depth) with 4 concrete pump out pits approximately 7 ft. (width) x 7 ft. (length) x 9 ft. (depth) and one concrete center divider wall running the entire length of the pit, 19,200 square feet of precast concrete slat flooring over the manure pit, and 640 linear feet of 4 inch diameter perforated drain tile located around the perimeter of the concrete structure's footing.