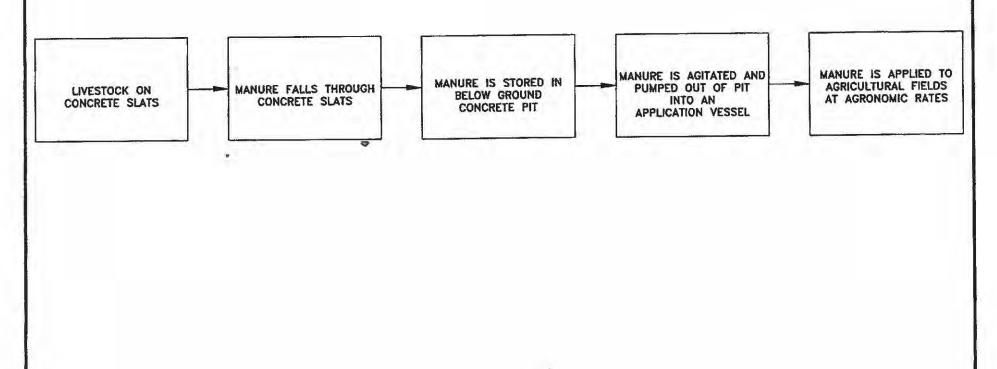

This livestock waste management facility is used to collect, transport, and/or store livestock waste prior to cropland application, and are further described in Exhibit A.

 Section 11-10 of the Property Tax Code, 35 ILCS 200/11-10 (2014), and Section 125.200(a) of the Board's regulations, 35 Ill. Adm. Code 125.200(a), define "pollution control facilities" as:

These livestock waste management facilities are used to collect, transport and/or store livestock wastes prior to cropland application.

These facilities are further described in the enclosed applications and supporting documents.

Livestock waste is collected and land applied to cropland.

These livestock waste management facilities are used to collect, transport and/or store livestock wastes prior to cropland application.