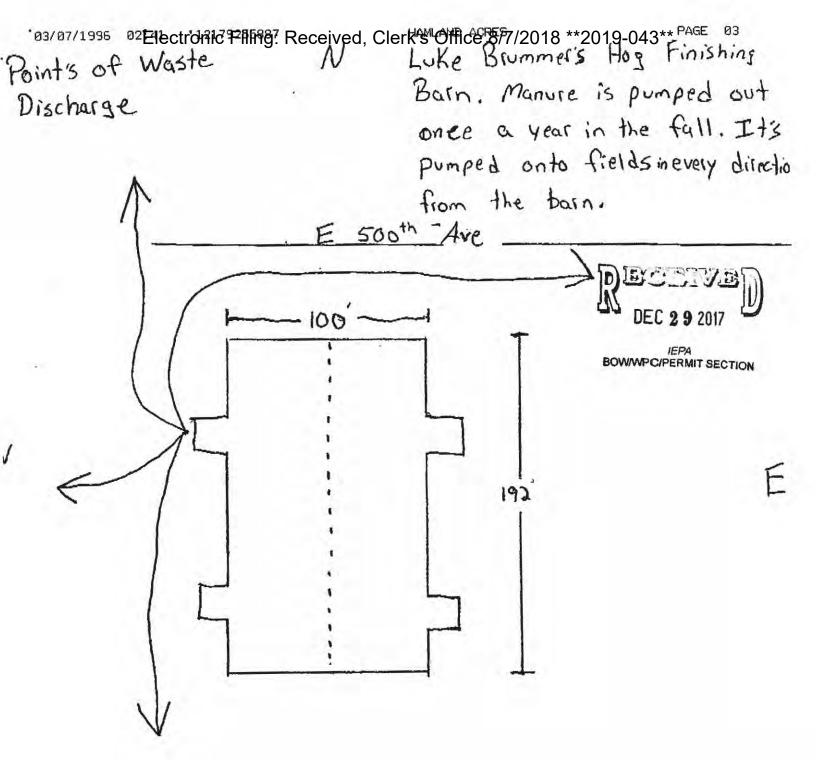

Livestock waste management facilities consisting of one concrete manure pit (approximately 100 ft. x 192 ft. x 9 ft. deep), four pumpout pits (each approximately 7 ft. x 7 ft. x 9 ft.), one concrete center divider wall running the entire length of the pit, 19,200 square feet of precast concrete slat flooring over the manure pit, and 640 linear feet of 4-inch diameter perforated drain tile located around the perimeter of the concrete structure's footing.

Livestock waste management facilities consisting of one concrete manure pit approximately 100 ft. (width) x 192 ft. (length) x 9 ft. (depth) with 4 concrete pump out pits approximately 7 ft. (width) x 7 ft. (length) x 9 ft. (depth) and one concrete center divider wall running the entire length of the pit, 19,200 square feet of precast concrete slat flooring over the manure pit, and 640 linear feet of 4 inch diameter perforated drain tile located around the perimeter of the concrete structure's footing.

### Physical description of pollution control facilities that ARE recommended:

Livestock waste management facilities consisting of one concrete manure pit approximately 100 ft. (width) x 192 ft. (length) x 9 ft. (depth) with 4 concrete pump out pits approximately 7 ft. (width) x 7 ft. (length) x 9 ft. (depth) and one concrete center divider wall running the entire length of the pit, 19,200 square feet of precast concrete slat flooring over the manure pit, and 640 linear feet of 4 inch diameter perforated drain tile located around the perimeter of the concrete structure's footing.